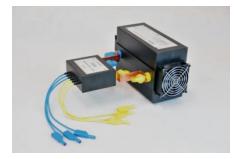

### **Option 140-50 Current Coil**

25/50 turns current coil for calibration of clamp ammeters. Maximal range 1000 A.

#### **Option 151-25 Current Coil**

25-turn current coil is formed by copper wire Current coil is equipped with two instrument AC clamp ammeters can be calibrated in range

coil of circular form. terminals. DC and to 2250