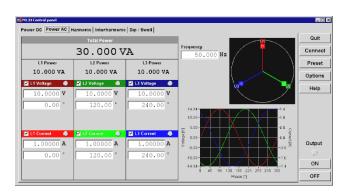

# M133 Control Panel (freeware)

All parameters are displayed in computer where can be also changed. Setting can be saved as a computer file. Program displays vector diagram and shapes of individual signals.