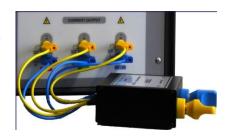

# M133C-01 High Current Adapter (M133C, M133Ci three phase)

The adapter enables direct parallel connection of all three current outputs. Using the adapter single phase output current up to 90 A AC/DC can be delivered to UUT.