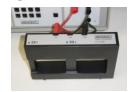

### **Option 140-50 Current Coil**

25/50 turns current coil for calibration of clamp ammeters. Maximal range 1000 A.

#### **Option 151-25 Current Coil**

25-turn current coil is formed by copper wire Current coil is equipped with two instrument AC clamp ammeters can be calibrated in range

coil of circular form. terminals. DC and to 2250