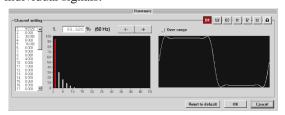

# M133 Control Panel (freeware)

All parameters are displayed in computer where can be also changed. Setting can be saved as a computer file. Program displays vector diagram and shapes of individual signals.